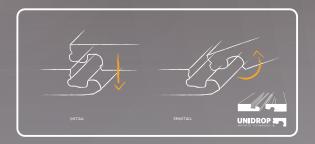

## **Click System**

Area Floors products utilize Unilin locking systems, UniClik and UniDrop, which are groundbreaking, unique locking systems for SPC flooring. Thanks to their easy installation features, they enable everyone to change their flooring quickly and effortlessly.

UniClik requires no additional tools or professional assistance during the assembly of its parts. It offers a fast and reliable way to install the floor.

UniDrop, on the other hand, is a one-piece, downward-folding technology that provides superior locking performance without the need for plastic parts and ensures easy installation for the short edges of the panel. This glueless locking profile is an enhanced version of the Unipush technology.