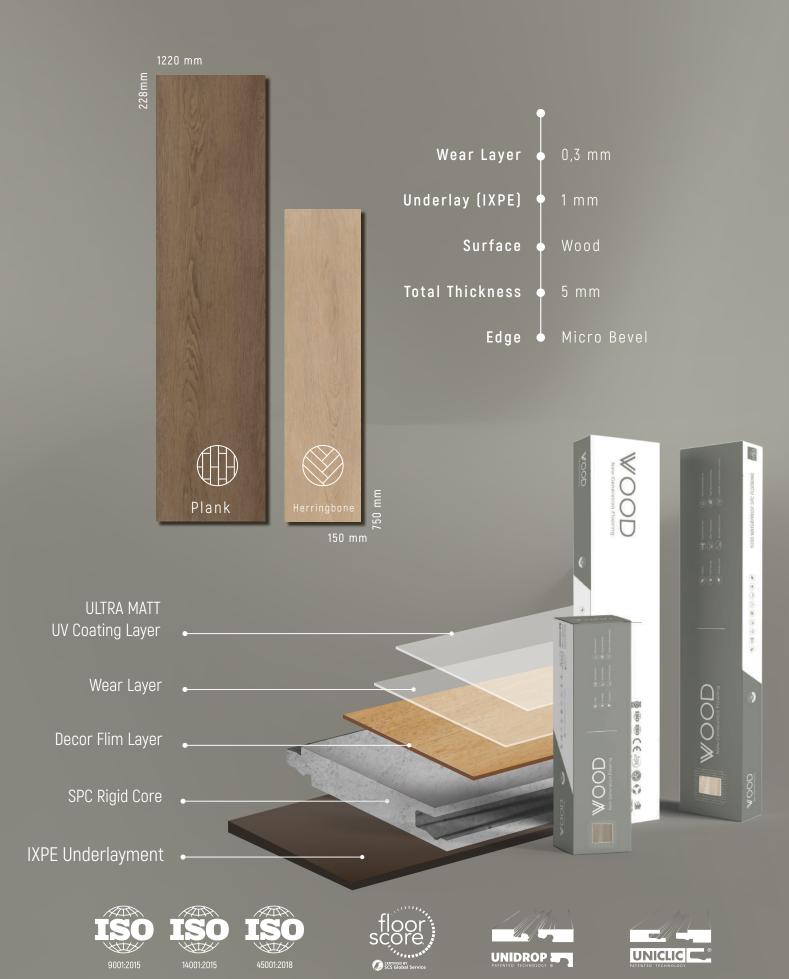

## COLLECTION OVERVIEW

REDISCOVER YOUR FLOORS WITH WOOD QUALITY

| New Generation F <b>l</b> ooring |                                                      |                                                          |                                                              |                                            |
|----------------------------------|------------------------------------------------------|----------------------------------------------------------|--------------------------------------------------------------|--------------------------------------------|
| DECOR                            | DIMENSIONS                                           | EDGE                                                     | SURFACE                                                      | CLICK                                      |
|                                  | 228 X 1220<br>Package(m <sup>2</sup> )               | MICRO BEVEL  Palette (m²)                                | WOOD<br>Container(20')                                       | Warranty (Year)                            |
| PLANK                            | 9  Pieces = 2.503 m <sup>2</sup> = 20,38 kg          | 44<br>Package<br>= 110,151 m <sup>2</sup><br>= 916,61 kg | 30<br>Palette<br>= 3.304,54 m <sup>2</sup><br>= 27.498,33 kg | 15                                         |
| DECOR                            | DIMENSIONS                                           | EDGE                                                     | SURFACE                                                      | CLICK                                      |
| HERRINGBONE                      | 150x750<br>Package(m²)                               | MICRO BEVEL  Palette (m <sup>2</sup> )                   | WOOD<br>Container(20')                                       | UNIDROP STENED TECHNOLOGY & Warranty(Year) |
|                                  | 16<br>Pieces<br>= 1.800 m <sup>2</sup><br>= 14,65 kg | 56<br>Package<br>= 100,800 m <sup>2</sup><br>= 840,40 kg | 30 Palette<br>= 3.024,00 m <sup>2</sup><br>= 26.329,92 kg    | 15                                         |

## **Click System**

Area Floors products utilize Unilin locking systems, UniClik and UniDrop, which are groundbreaking, unique locking systems for SPC flooring. Thanks to their easy installation features, they enable everyone to change their flooring quickly and effortlessly.

UniClik requires no additional tools or professional assistance during the assembly of its parts. It offers a fast and reliable way to install the floor.

UniDrop, on the other hand, is a one-piece, downward-folding technology that provides superior locking performance without the need for plastic parts and ensures easy installation for the short edges of the panel. This glueless locking profile is an enhanced version of the Unipush technology.