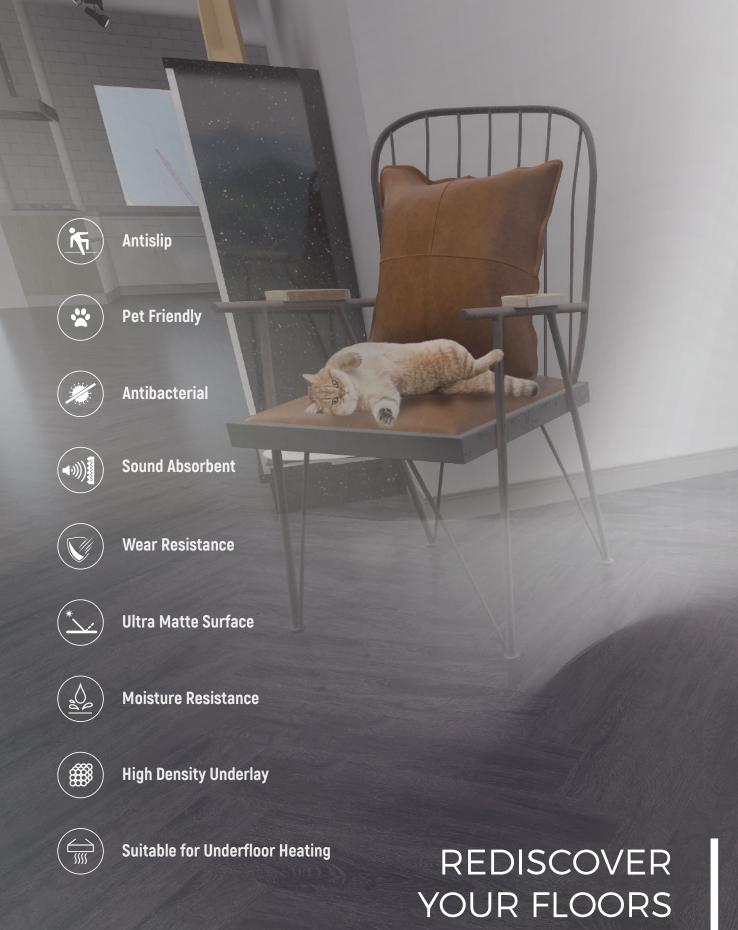

## AESTHETIC ORIGINATES FROM NATURE'S INSPIRATION

With the Wood brand, our SPC Flooring adds an elegant aesthetic to your modern living spaces with the warmth and naturalness of natural wood shades. Its quality and ultramatt features create a perfect balance between durability and visual appeal.

The design, mimicking the natural wood texture, instills a sense of warmth and comfort in any space, while the ultramatt surface prevents glare and offers easy maintenance, enhancing its resistance to stains and scratches.

Wood SPC Flooring is easy to install and long-lasting, ensuring beauty and quality for years to come. It is also environmentally friendly, preserving resources and using materials that promote health.