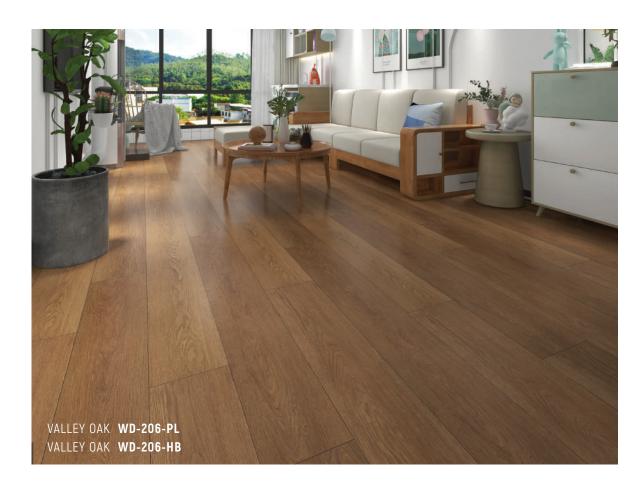

## AESTHETIC ORIGINATES FROM NATURE'S INSPIRATION

With the Wood brand, our SPC Flooring adds an elegant aesthetic to your modern living spaces with the warmth and naturalness of natural wood shades. Its quality and ultramatt features create a perfect balance between durability and visual appeal.

The design, mimicking the natural wood texture, instills a sense of warmth and comfort in any space, while the ultramatt surface prevents glare and offers easy maintenance, enhancing its resistance to stains and scratches.

Transform your living spaces with Wood SPC Flooring, a perfect choice for both residential and commercial areas, seamlessly blending the beauty of nature with modern design comfort. If you seek quality, aesthetics, and durability, Wood SPC Flooring is the ideal solution.