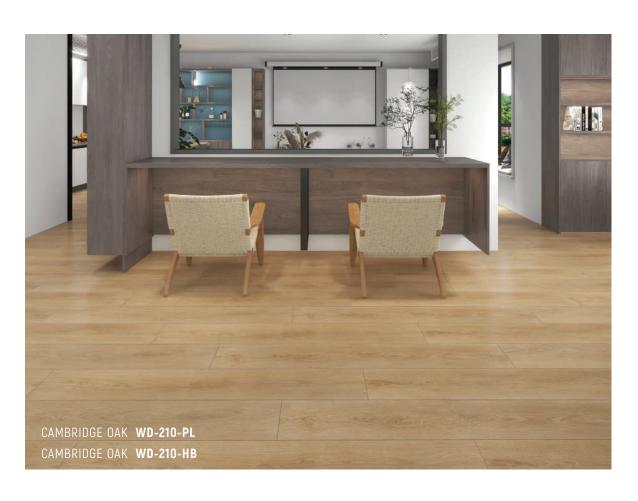

## AESTHETIC ORIGINATES FROM NATURE'S INSPIRATION

With the Wood brand, our SPC Flooring adds an elegant aesthetic to your modern living spaces with the warmth and naturalness of natural wood shades. Its quality and ultramatt features create a perfect balance between durability and visual appeal.

The design, mimicking the natural wood texture, instills a sense of warmth and comfort in any space, while the ultramatt surface prevents glare and offers easy maintenance, enhancing its resistance to stains and scratches.