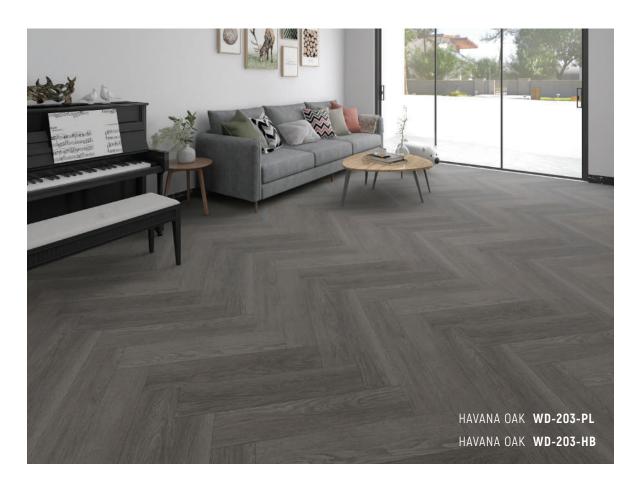

## AESTHETIC ORIGINATES FROM NATURE'S INSPIRATION

With the Wood brand, our SPC Flooring adds an elegant aesthetic to your modern living spaces with the warmth and naturalness of natural wood shades. Its quality and ultramatt features create a perfect balance between durability and visual appeal.

The design, mimicking the natural wood texture, instills a sense of warmth and comfort in any space, while the ultramatt surface prevents glare and offers easy maintenance, enhancing its resistance to stains and scratches.