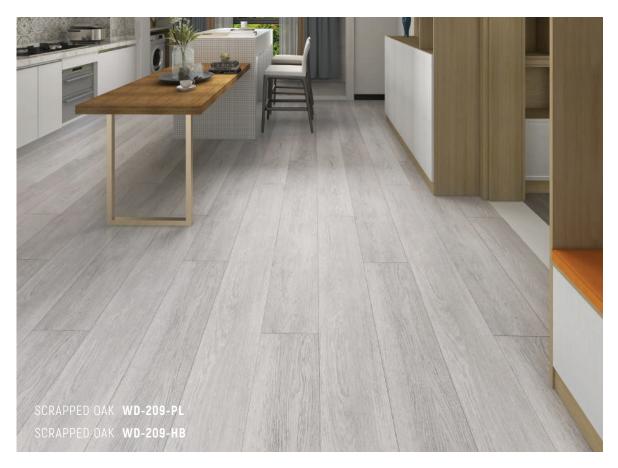

## AESTHETIC ORIGINATES FROM NATURE'S INSPIRATION

With the Wood brand, our SPC Flooring adds an elegant aesthetic to your modern living spaces with the warmth and naturalness of natural wood shades. Its quality and ultramatt features create a perfect balance between durability and visual appeal.

The design, mimicking the natural wood texture, instills a sense of warmth and comfort in any space, while the ultramatt surface prevents glare and offers easy maintenance, enhancing its resistance to stains and scratches.