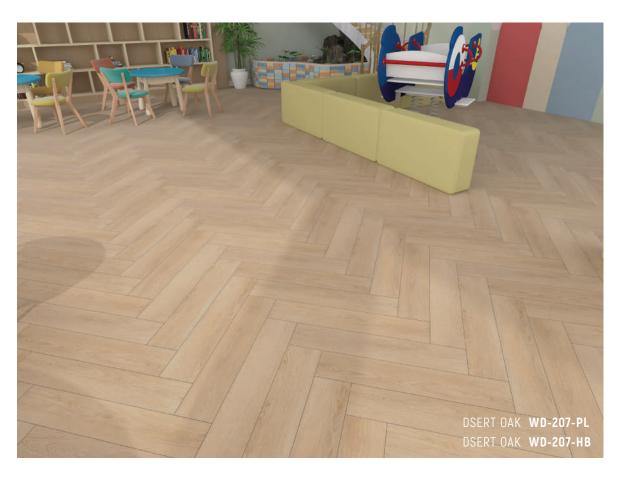

## AESTHETIC ORIGINATES FROM NATURE'S INSPIRATION

With the Wood brand, our SPC Flooring adds an elegant aesthetic to your modern living spaces with the warmth and naturalness of natural wood shades. Its quality and ultramatt features create a perfect balance between durability and visual appeal.

The design, mimicking the natural wood texture, instills a sense of warmth and comfort in any space, while the ultramatt surface prevents glare and offers easy maintenance, enhancing its resistance to stains and scratches.