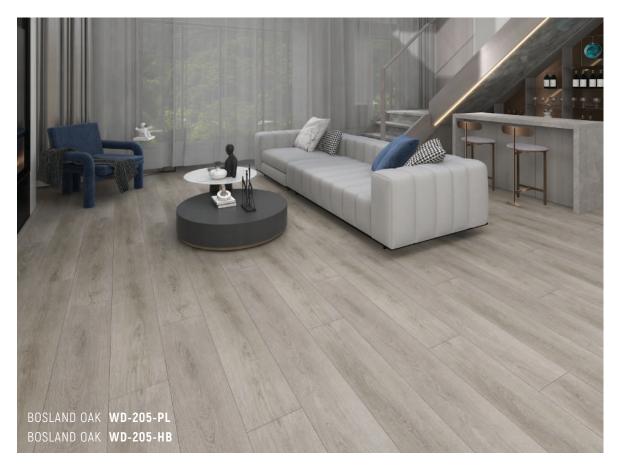

## AESTHETIC ORIGINATES FROM NATURE'S INSPIRATION

With the Wood brand, our SPC Flooring adds an elegant aesthetic to your modern living spaces with the warmth and naturalness of natural wood shades. Its quality and ultramatt features create a perfect balance between durability and visual appeal.

The design, mimicking the natural wood texture, instills a sense of warmth and comfort in any space, while the ultramatt surface prevents glare and offers easy maintenance, enhancing its resistance to stains and scratches.

Transform your living spaces with Wood SPC Flooring, a perfect choice for both residential and commercial areas, seamlessly blending the beauty of nature with modern design comfort. If you seek quality, aesthetics, and durability, Wood SPC Flooring is the ideal solution.