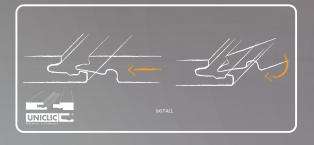

## **Click System**

Area Floors products utilize Unilin locking systems, UniClik and UniDrop, which are groundbreaking, unique locking systems for SPC flooring. Thanks to their easy installation features, they enable everyone to change their flooring quickly and effortlessly.

UniClik requires no additional tools or professional assistance during the assembly of its parts. It offers a fast and reliable way to install the floor.

UniDrop, on the other hand, is a one-piece, downward-folding technology that provides superior locking performance without the need for plastic parts and ensures easy installation for the short edges of the panel. This glueless locking profile is an enhanced version of the Unipush technology.