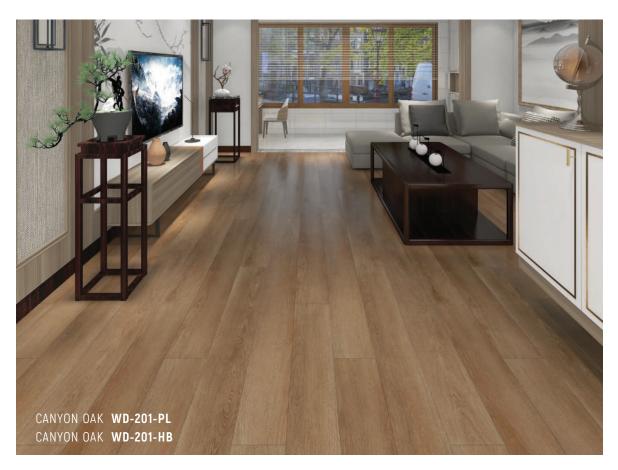

## AESTHETIC ORIGINATES FROM NATURE'S INSPIRATION

With the Wood brand, our SPC Flooring adds an elegant aesthetic to your modern living spaces with the warmth and naturalness of natural wood shades. Its quality and ultramatt features create a perfect balance between durability and visual appeal.

The design, mimicking the natural wood texture, instills a sense of warmth and comfort in any space, while the ultramatt surface prevents glare and offers easy maintenance, enhancing its resistance to stains and scratches.