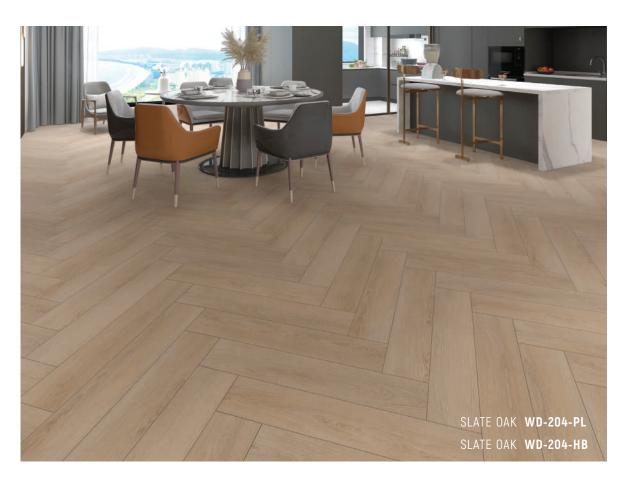

## AESTHETIC ORIGINATES FROM NATURE'S INSPIRATION

With the Wood brand, our SPC Flooring adds an elegant aesthetic to your modern living spaces with the warmth and naturalness of natural wood shades. Its quality and ultramatt features create a perfect balance between durability and visual appeal.

The design, mimicking the natural wood texture, instills a sense of warmth and comfort in any space, while the ultramatt surface prevents glare and offers easy maintenance, enhancing its resistance to stains and scratches.