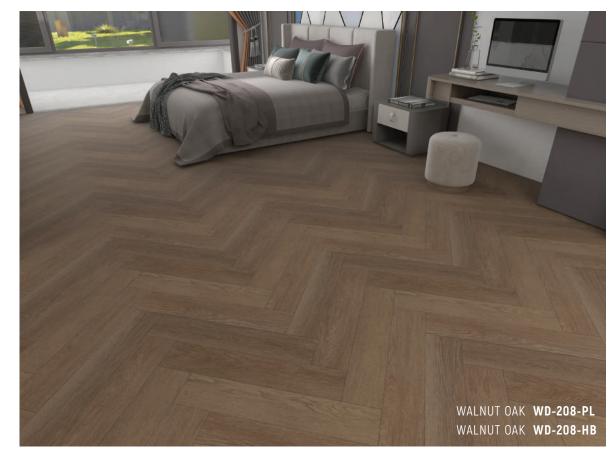

## AESTHETIC ORIGINATES FROM NATURE'S INSPIRATION

With the Wood brand, our SPC Flooring adds an elegant aesthetic to your modern living spaces with the warmth and naturalness of natural wood shades. Its quality and ultramatt features create a perfect balance between durability and visual appeal.

The design, mimicking the natural wood texture, instills a sense of warmth and comfort in any space, while the ultramatt surface prevents glare and offers easy maintenance, enhancing its resistance to stains and scratches.