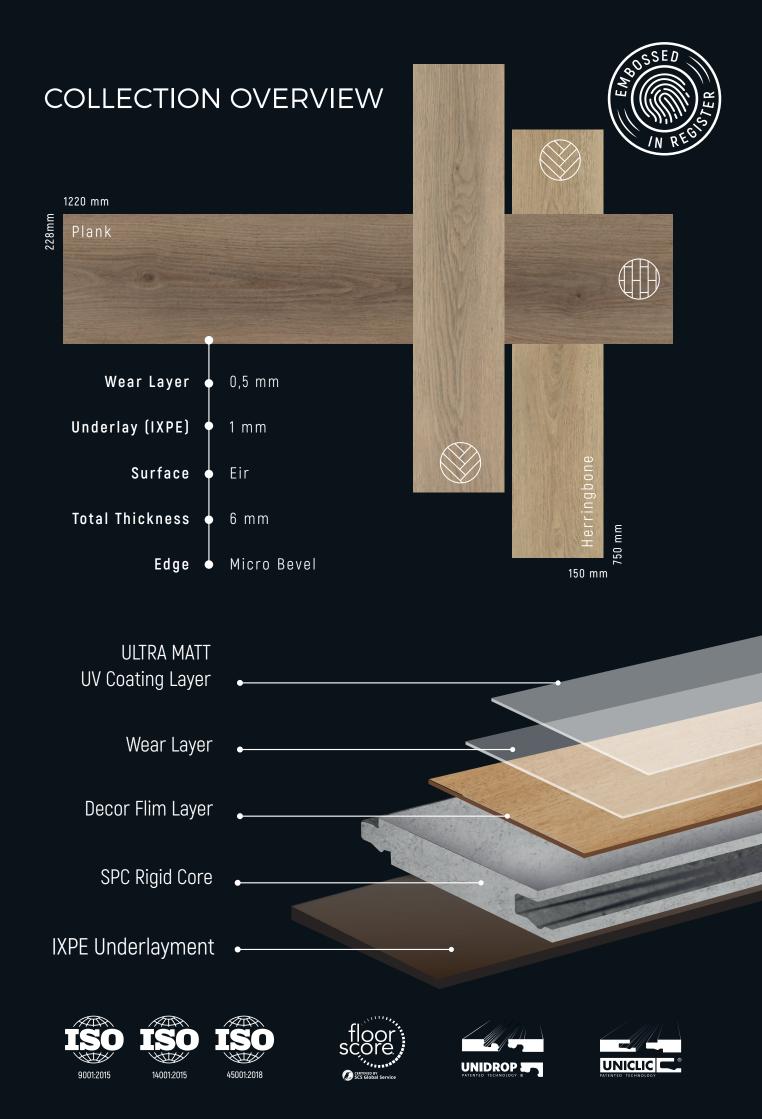

# 

AREA FLOORS

| DIAMONDS<br>New Generation Flooring |                                                             |                                                         |                                                                                                 |                 |
|-------------------------------------|-------------------------------------------------------------|---------------------------------------------------------|-------------------------------------------------------------------------------------------------|-----------------|
| DECOR                               | DIMENSIONS                                                  | EDGE                                                    | SURFACE                                                                                         | CLICK           |
|                                     | 228 X 1220<br>Package(m <sup>2</sup> )                      | MICRO BEVEL<br>Palette (m <sup>2</sup> )                | EIR<br>Container(20')                                                                           | Warranty(Year)  |
| PLANK                               | $7_{\text{Pieces}}$<br>= 1.947 m <sup>2</sup><br>= 19,82 kg | $= 85,673 m^{2}$<br>= 892,13 kg                         | = 2.570,20 m <sup>2</sup><br>= 26.763,98 kg                                                     | 20              |
| DECOR                               | DIMENSIONS                                                  | EDGE                                                    | SURFACE                                                                                         | CLICK           |
| HERRINGBONE                         | 228 X 1220<br>Package(m <sup>2</sup> )                      | MICRO BEVEL<br>Palette (m <sup>2</sup> )                | EIR<br>Container(20')                                                                           | Warranty (Year) |
|                                     | = $1.575 \text{ m}^2$<br>= 16,00 kg                         | 56<br>Package<br>= 88,200 m <sup>2</sup><br>= 916,00 kg | $\begin{array}{c} 30 \\ \text{Palette} \end{array}$ = 2.646,00 m <sup>2</sup><br>= 27.480,00 kg | 20              |