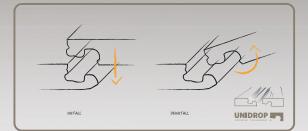

### **Click System**

Area Floors products utilize Unilin locking systems, UniClik and UniDrop, which are groundbreaking, unique locking systems for SPC flooring. Thanks to their easy installation features, they enable everyone to change their flooring quickly and effortlessly.

UniClik requires no additional tools or professional assistance during the assembly of its parts. It offers a fast and reliable way to install the floor.

UniDrop, on the other hand, is a one-piece, downward-folding technology that provides superior locking performance without the need for plastic parts and ensures easy installation for the short edges of the panel. This glueless locking profile is an enhanced version of the Unipush technology.