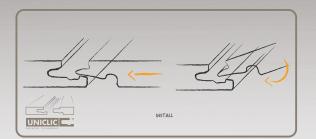

### **Click System**

Area Floors products utilize Unilin locking systems, UniClik and UniDrop, which are groundbreaking, unique locking systems for SPC flooring. Thanks to their easy installation features, they enable everyone to change their flooring quickly and effortlessly.

UniClik requires no additional tools or professional assistance during the assembly of its parts. It offers a fast and reliable way to install the floor.

UniDrop, on the other hand, is a one-piece, downward-folding technology that provides superior locking performance without the need for plastic parts and ensures easy installation for the short edges of the panel. This glueless locking profile is an enhanced version of the Unipush technology.