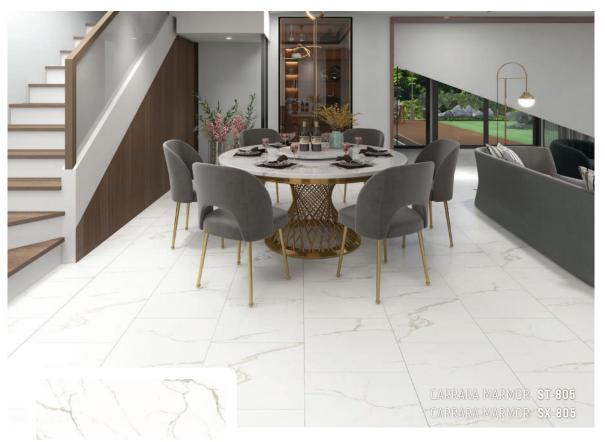

ERVIEW







### **Click System**

Area Floors products utilize Unilin locking systems, UniClik and UniDrop, which are groundbreaking, unique locking systems for SPC flooring. Thanks to their easy installation features, they enable everyone to change their flooring quickly and effortlessly.

UniClik requires no additional tools or professional assistance during the assembly of its parts. It offers a fast and reliable way to install the floor.

UniDrop, on the other hand, is a one-piece, downward-folding technology that provides superior locking performance without the need for plastic parts and ensures easy installation for the short edges of the panel. This glueless locking profile is an enhanced version of the Unipush technology.



















∅ 100% WATERPROOF SPC FLOORING

























# STONE



New Generation Flooring www.areafloors.com.tr

### STONE





Address: Ömerli Mah, Ilgaz Sk,No:7/1, Arnavutköy / Istanbul Phone: +90 (212)741 51 61 E-Mail: info@areafloors.com.tr





















New Generation Flooring www.areafloors.com.tr