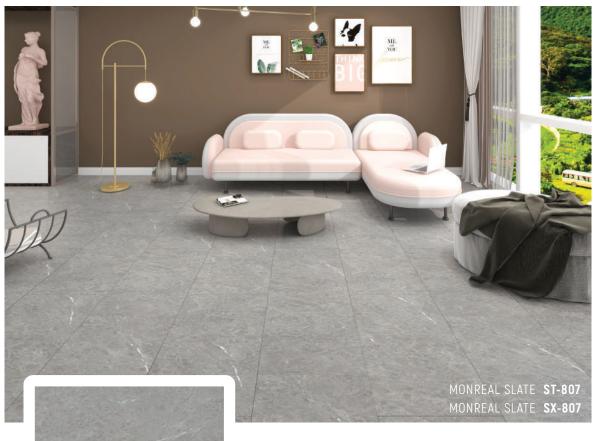

### **Click System**

Area Floors products utilize Unilin locking systems, UniClik and UniDrop, which are groundbreaking, unique locking systems for SPC flooring. Thanks to their easy installation features, they enable everyone to change their flooring quickly and effortlessly.

UniClik requires no additional tools or professional assistance during the assembly of its parts. It offers a fast and reliable way to install the floor.

UniDrop, on the other hand, is a one-piece, downward-folding technology that provides superior locking performance without the need for plastic parts and ensures easy installation for the short edges of the panel. This glueless locking profile is an enhanced version of the Unipush technology.



















∅ 100% WATERPROOF SPC FLOORING

























# STONE



New Generation Flooring www.areafloors.com.tr

### STONE





Address: Ömerli Mah, Ilgaz Sk,No:7/1, Arnavutköy / Istanbul Phone: +90 (212)741 51 61 E-Mail: info@areafloors.com.tr





















New Generation Flooring www.areafloors.com.tr