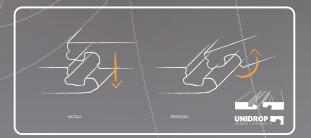

### **Click System**

Area Floors products utilize Unilin locking systems, UniClik and UniDrop, which are groundbreaking, unique locking systems for SPC flooring. Thanks to their easy installation features, they enable everyone to change their flooring quickly and effortlessly.

UniClik requires no additional tools or professional assistance during the assembly of its parts. It offers a fast and reliable way to install the floor.

UniDrop, on the other hand, is a one-piece, downward-folding technology that provides superior locking performance without the need for plastic parts and ensures easy installation for the short edges of the panel. This glueless locking profile is an enhanced version of the Unipush technology.