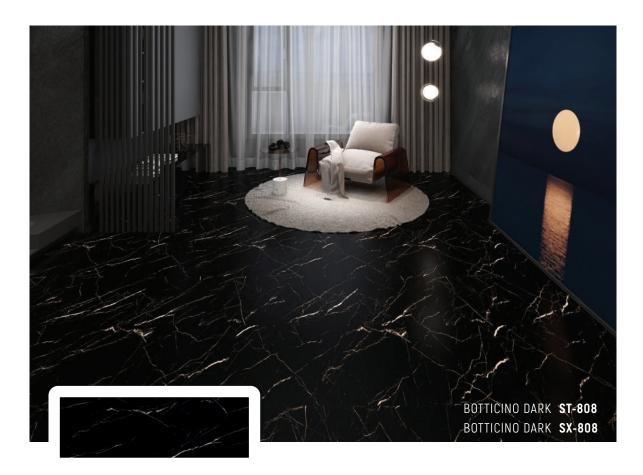

# **Click System**

Area Floors products utilize Unilin locking systems, UniClik and UniDrop, which are groundbreaking, unique locking systems for SPC flooring. Thanks to their easy installation features, they enable everyone to change their flooring quickly and effortlessly.

UniClik requires no additional tools or professional assistance during the assembly of its parts. It offers a fast and reliable way to install the floor.

UniDrop, on the other hand, is a one-piece, downward-folding technology that provides superior locking performance without the need for plastic parts and ensures easy installation for the short edges of the panel. This glueless locking profile is an enhanced version of the Unipush technology.



















∅ 100% WATERPROOF SPC FLOORING

























# STONE



New Generation Flooring www.areafloors.com.tr

### STONE





Address: Ömerli Mah, Ilgaz Sk,No:7/1, Arnavutköy / Istanbul Phone: +90 (212)741 51 61 E-Mail: info@areafloors.com.tr





















New Generation Flooring www.areafloors.com.tr