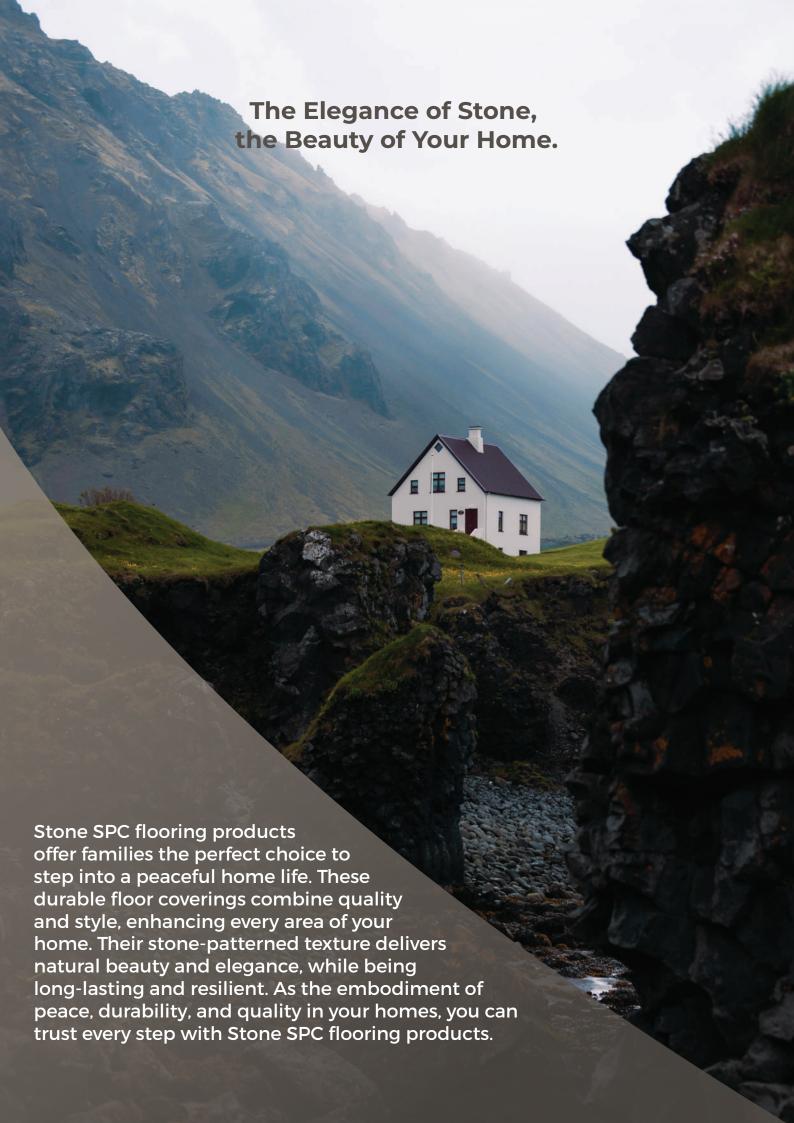

# STONE



New Generation Flooring www.areafloors.com.tr



#### COLLECTION OVERVIEW







### **Click System**

Area Floors products utilize Unilin locking systems, UniClik and UniDrop, which are groundbreaking, unique locking systems for SPC flooring. Thanks to their easy installation features, they enable everyone to change their flooring quickly and effortlessly.

UniClik requires no additional tools or professional assistance during the assembly of its parts. It offers a fast and reliable way to install the floor.

UniDrop, on the other hand, is a one-piece, downward-folding technology that provides superior locking performance without the need for plastic parts and ensures easy installation for the short edges of the panel. This glueless locking profile is an enhanced version of the Unipush technology.



















∅ 100% WATERPROOF