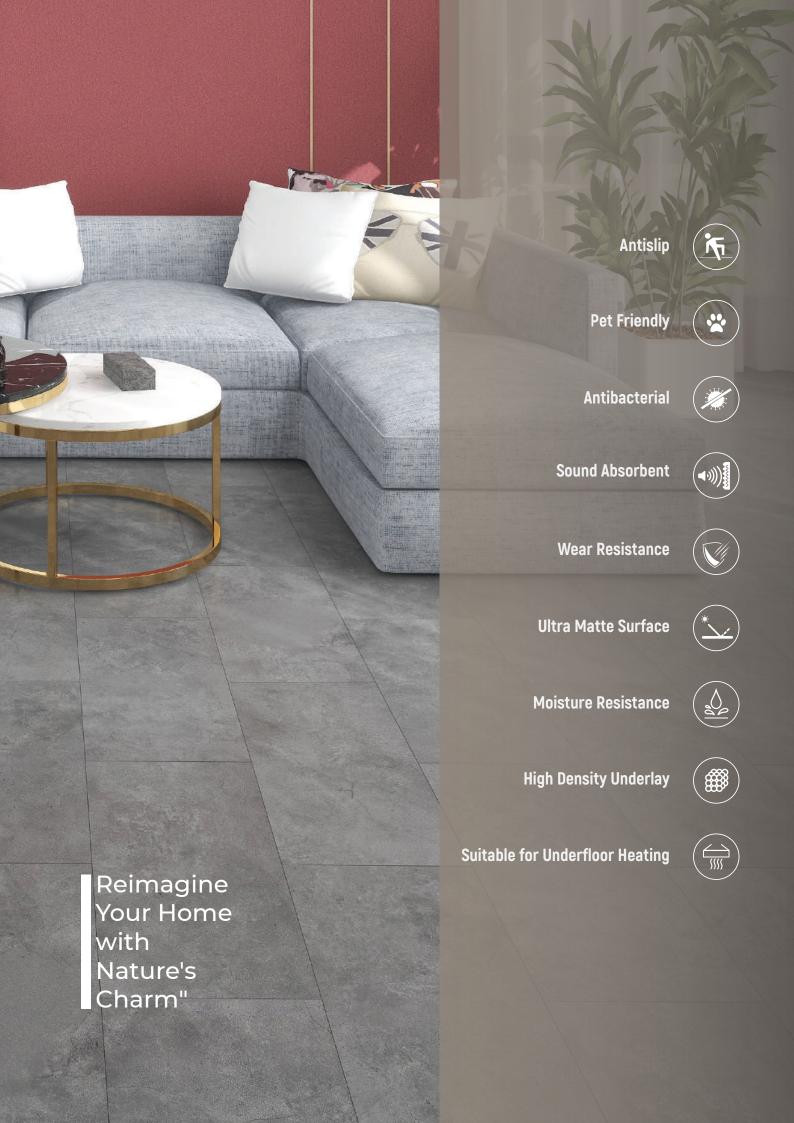

# STONE



New Generation Flooring www.areafloors.com.tr



#### COLLECTION OVERVIEW







### **Click System**

Area Floors products utilize Unilin locking systems, UniClik and UniDrop, which are groundbreaking, unique locking systems for SPC flooring. Thanks to their easy installation features, they enable everyone to change their flooring quickly and effortlessly.

UniClik requires no additional tools or professional assistance during the assembly of its parts. It offers a fast and reliable way to install the floor.

UniDrop, on the other hand, is a one-piece, downward-folding technology that provides superior locking performance without the need for plastic parts and ensures easy installation for the short edges of the panel. This glueless locking profile is an enhanced version of the Unipush technology.



















∅ 100% WATERPROOF SPC FLOORING