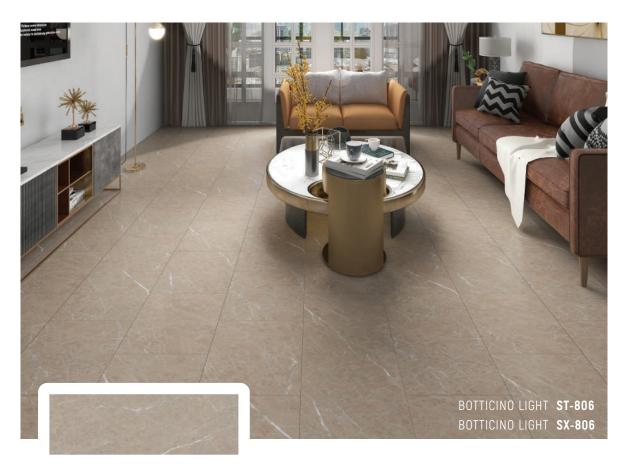

### **Click System**

Area Floors products utilize Unilin locking systems, UniClik and UniDrop, which are groundbreaking, unique locking systems for SPC flooring. Thanks to their easy installation features, they enable everyone to change their flooring quickly and effortlessly.

UniClik requires no additional tools or professional assistance during the assembly of its parts. It offers a fast and reliable way to install the floor.

UniDrop, on the other hand, is a one-piece, downward-folding technology that provides superior locking performance without the need for plastic parts and ensures easy installation for the short edges of the panel. This glueless locking profile is an enhanced version of the Unipush technology.



















∅ 100% WATERPROOF SPC FLOORING

























# STONE



New Generation Flooring www.areafloors.com.tr

### STONE





Address: Ömerli Mah, Ilgaz Sk,No:7/1, Arnavutköy / Istanbul Phone: +90 (212)741 51 61 E-Mail: info@areafloors.com.tr





















New Generation Flooring www.areafloors.com.tr