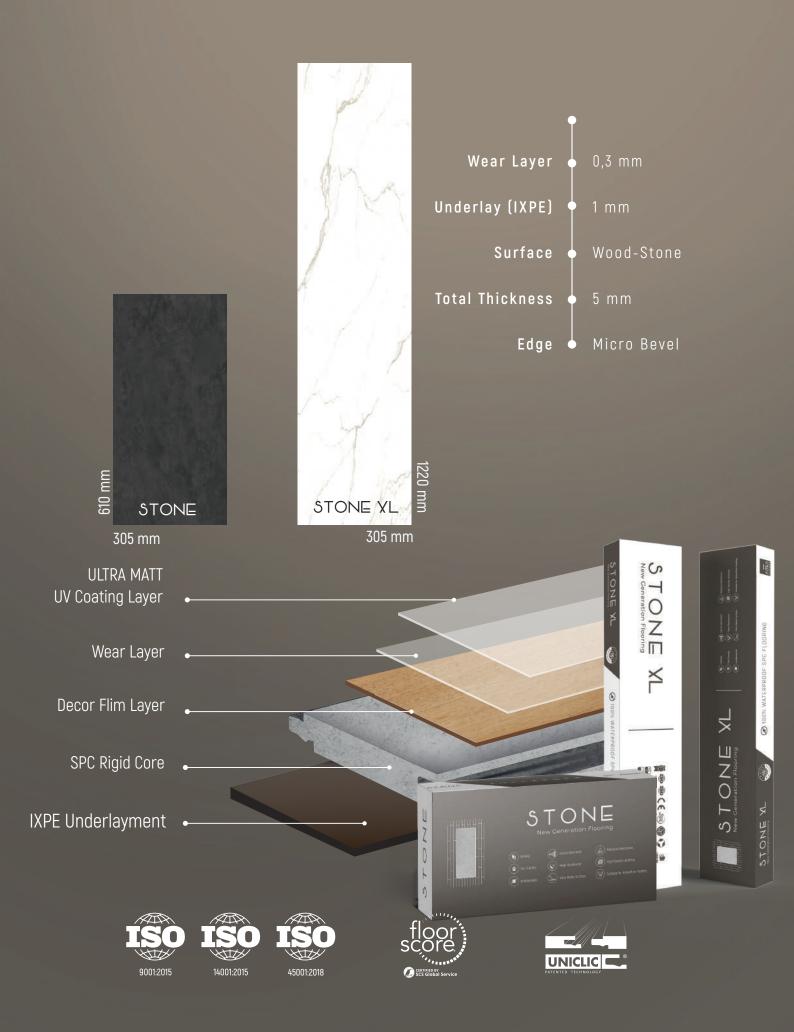

# STONE



New Generation Flooring www.areafloors.com.tr



#### COLLECTION OVERVIEW







### **Click System**

Area Floors products utilize Unilin locking systems, UniClik and UniDrop, which are groundbreaking, unique locking systems for SPC flooring. Thanks to their easy installation features, they enable everyone to change their flooring quickly and effortlessly.

UniClik requires no additional tools or professional assistance during the assembly of its parts. It offers a fast and reliable way to install the floor.

UniDrop, on the other hand, is a one-piece, downward-folding technology that provides superior locking performance without the need for plastic parts and ensures easy installation for the short edges of the panel. This glueless locking profile is an enhanced version of the Unipush technology.



















∅ 100% WATERPROOF SPC FLOORING