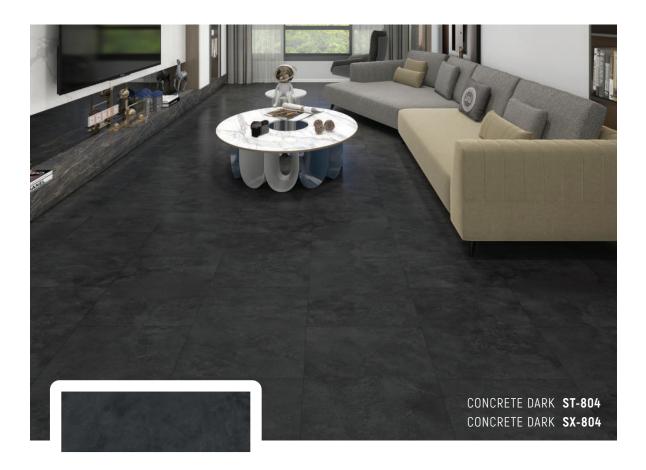

OVERVIEW







### **Click System**

Area Floors products utilize Unilin locking systems, UniClik and UniDrop, which are groundbreaking, unique locking systems for SPC flooring. Thanks to their easy installation features, they enable everyone to change their flooring quickly and effortlessly.

UniClik requires no additional tools or professional assistance during the assembly of its parts. It offers a fast and reliable way to install the floor.

UniDrop, on the other hand, is a one-piece, downward-folding technology that provides superior locking performance without the need for plastic parts and ensures easy installation for the short edges of the panel. This glueless locking profile is an enhanced version of the Unipush technology.



















∅ 100% WATERPROOF SPC FLOORING

























# STONE



New Generation Flooring www.areafloors.com.tr

### STONE





Address: Ömerli Mah, Ilgaz Sk,No:7/1, Arnavutköy / Istanbul Phone: +90 (212)741 51 61 E-Mail: info@areafloors.com.tr





















New Generation Flooring www.areafloors.com.tr