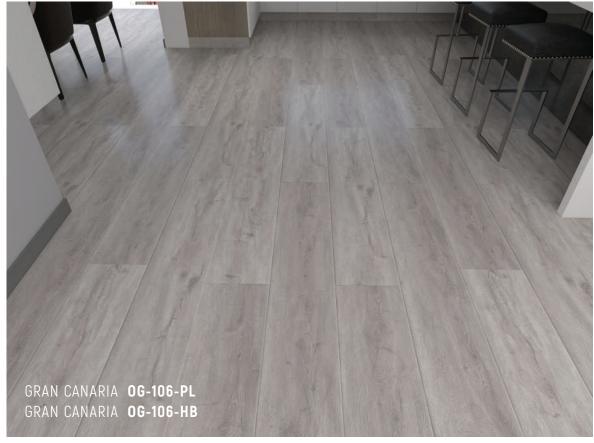

#### ORIGINALS EDGE UNICLIC -228 X 1220 MICRO BEVEL EIR Container(20') Warranty(Year) Package(m<sup>2</sup>) Palette (m<sup>2</sup>) 30 Palette 44 Package 9 Pieces PLANK 20 = $2.503 \text{ m}^2$ = 20,38 kg= $3.304,54 \text{ m}^2$ = 27.498,33 kg= 110,151 m<sup>2</sup> = 916,61 kg DECOR EIR UNIDROP 37 150 X 610 MICRO BEVEL Container(20') Warranty(Year) Package(m<sup>2</sup>) Palette (m<sup>2</sup>) 16 Pieces 72 Package 30 Palette HERRINGBONE $= 1.464 \text{ m}^2$ $= 105,408 \text{ m}^2$ $= 3.162,24 \text{ m}^2$ 20 = 877,66 kg= 11,91 kg= 26.329,92 kg