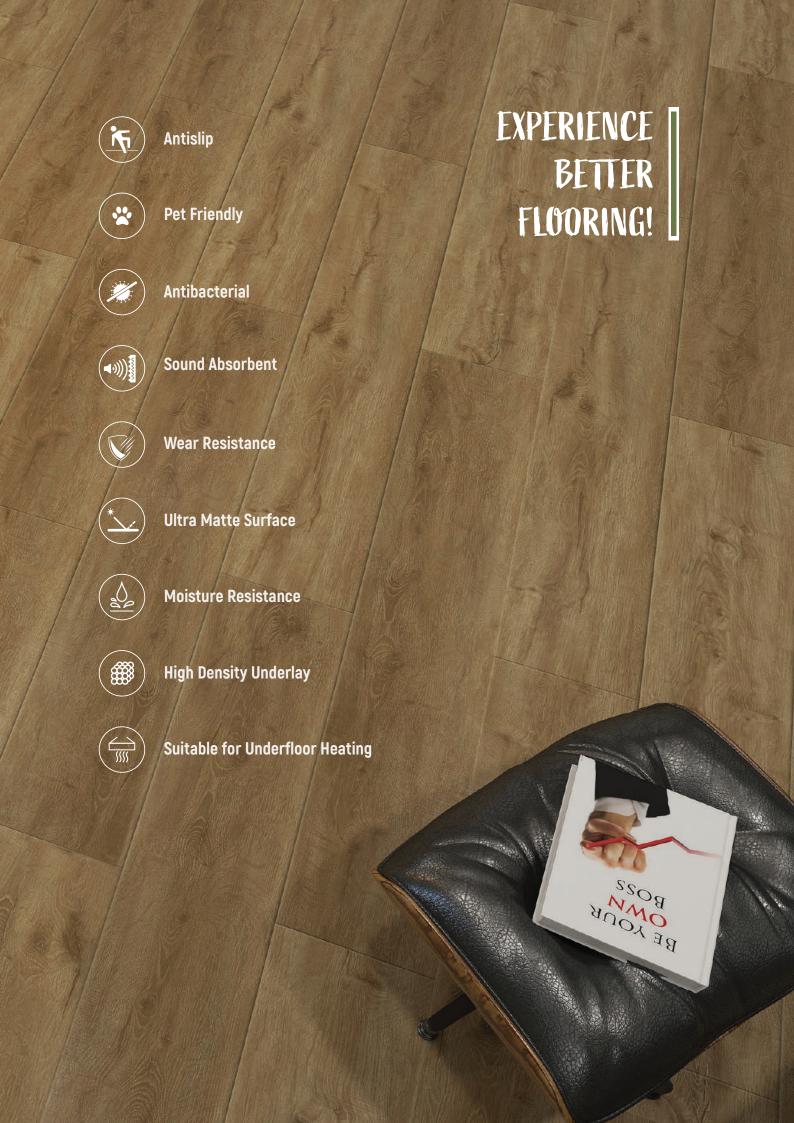

by



New Generation Flooring www.areafloors.com.tr



### COLLECTION OVERVIEW

















by



#### ORIGINALS EDGE UNICLIC -228 X 1220 MICRO BEVEL EIR Container(20') Warranty(Year) Package(m<sup>2</sup>) Palette (m<sup>2</sup>) 30 Palette 44 Package 9 Pieces PLANK 20 = $2.503 \text{ m}^2$ = 20,38 kg= $3.304,54 \text{ m}^2$ = 27.498,33 kg= 110,151 m<sup>2</sup> = 916,61 kg DECOR EIR UNIDROP 37 150 X 610 MICRO BEVEL Container(20') Warranty(Year) Package(m<sup>2</sup>) Palette (m<sup>2</sup>) 16 Pieces 72 Package 30 Palette HERRINGBONE $= 1.464 \text{ m}^2$ $= 105,408 \text{ m}^2$ $= 3.162,24 \text{ m}^2$ 20 = 877,66 kg= 11,91 kg= 26.329,92 kg

## **Click System**

Area Floors products utilize Unilin locking systems, UniClik and UniDrop, which are groundbreaking, unique locking systems for SPC flooring. Thanks to their easy installation features, they enable everyone to change