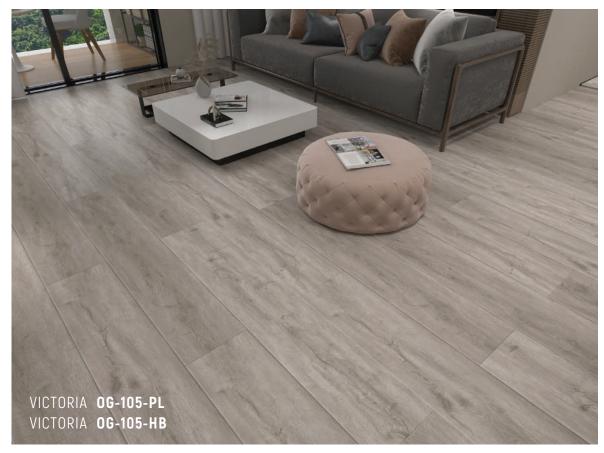

#### ORIGINALS EDGE UNICLIC -228 X 1220 MICRO BEVEL EIR Container(20') Warranty(Year) Package(m<sup>2</sup>) Palette (m<sup>2</sup>) 30 Palette 44 Package 9 Pieces PLANK 20 = $2.503 \text{ m}^2$ = 20,38 kg= $3.304,54 \text{ m}^2$ = 27.498,33 kg= 110,151 m<sup>2</sup> = 916,61 kg DECOR EIR UNIDROP 37 150 X 610 MICRO BEVEL Container(20') Warranty(Year) Package(m<sup>2</sup>) Palette (m<sup>2</sup>) 16 Pieces 72 Package 30 Palette HERRINGBONE $= 1.464 \text{ m}^2$ $= 105,408 \text{ m}^2$ $= 3.162,24 \text{ m}^2$ 20 = 877,66 kg= 11,91 kg= 26.329,92 kg