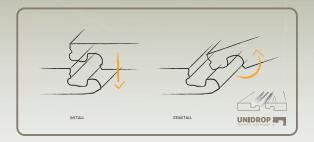

## **Click System**

Area Floors products utilize Unilin locking systems, UniClik and UniDrop, which are groundbreaking, unique locking systems for SPC flooring. Thanks to their easy installation features, they enable everyone to change their flooring quickly and effortlessly.

UniClik requires no additional tools or professional assistance during the assembly of its parts. It offers a fast and reliable way to install the floor.

UniDrop, on the other hand, is a one-piece, downward-folding technology that provides superior locking performance without the need for plastic parts and ensures easy installation for the short edges of the panel. This glueless locking profile is an enhanced version of the Unipush technology.