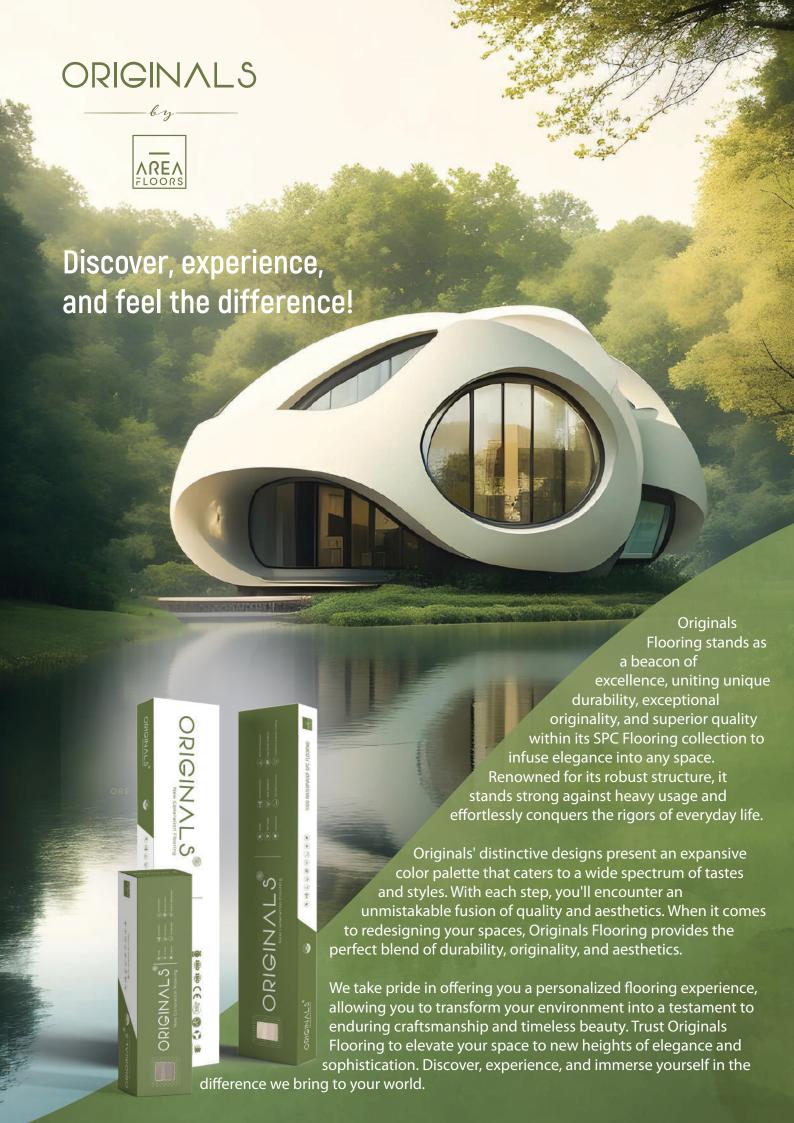

by



New Generation Flooring www.areafloors.com.tr



### COLLECTION OVERVIEW

















by



#### ORIGINALS EDGE UNICLIC -228 X 1220 MICRO BEVEL EIR Container(20') Warranty(Year) Package(m<sup>2</sup>) Palette (m<sup>2</sup>) 30 Palette 44 Package 9 Pieces PLANK 20 = $2.503 \text{ m}^2$ = 20,38 kg= $3.304,54 \text{ m}^2$ = 27.498,33 kg= 110,151 m<sup>2</sup> = 916,61 kg DECOR EIR UNIDROP 37 150 X 610 MICRO BEVEL Container(20') Warranty(Year) Package(m<sup>2</sup>) Palette (m<sup>2</sup>) 16 Pieces 72 Package 30 Palette HERRINGBONE $= 1.464 \text{ m}^2$ $= 105,408 \text{ m}^2$ $= 3.162,24 \text{ m}^2$ 20 = 877,66 kg= 11,91 kg= 26.329,92 kg

## **Click System**

Area Floors products utilize Unilin locking systems, UniClik and UniDrop, which are groundbreaking, unique locking systems for SPC flooring. Thanks to their easy installation