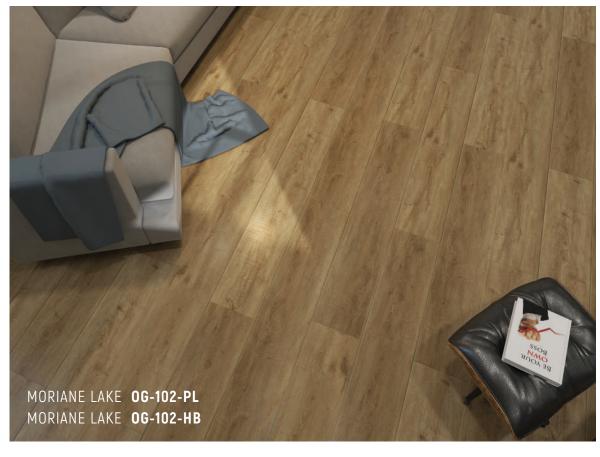

#### ORIGINALS EDGE UNICLIC -228 X 1220 MICRO BEVEL EIR Container(20') Warranty(Year) Package(m<sup>2</sup>) Palette (m<sup>2</sup>) 30 Palette 44 Package 9 Pieces PLANK 20 = $2.503 \text{ m}^2$ = 20,38 kg= $3.304,54 \text{ m}^2$ = 27.498,33 kg= 110,151 m<sup>2</sup> = 916,61 kg DECOR EIR UNIDROP 37 150 X 610 MICRO BEVEL Container(20') Warranty(Year) Package(m<sup>2</sup>) Palette (m<sup>2</sup>) 16 Pieces 72 Package 30 Palette HERRINGBONE $= 1.464 \text{ m}^2$ $= 105,408 \text{ m}^2$ $= 3.162,24 \text{ m}^2$ 20 = 877,66 kg= 11,91 kg= 26.329,92 kg