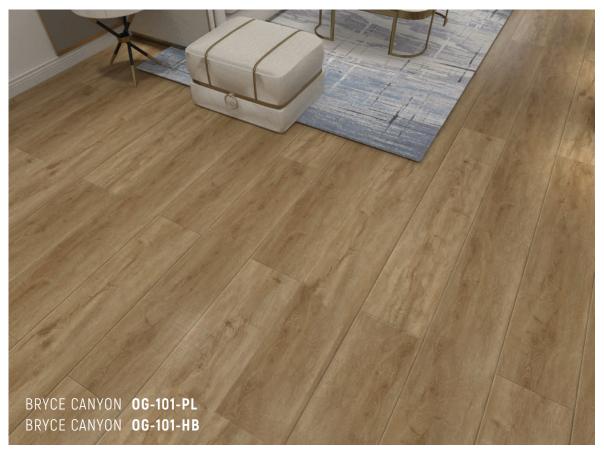

.162,24 \text{ m}^2$ 20 = 877,66 kg= 11,91 kg= 26.329,92 kg

## **Click System**

Area Floors products utilize Unilin locking systems, UniClik and UniDrop, which are groundbreaking, unique locking systems for SPC flooring. Thanks to their easy installation features, they enable everyone to change their flooring quickly and effortlessly.

UniClik requires no additional tools or professional assistance during the assembly of its parts. It offers a fast and reliable way to install the floor.

UniDrop, on the other hand, is a one-piece, downward-folding technology that provides superior locking performance without the need for plastic parts and ensures easy installation for the short edges of the panel. This glueless locking profile is an enhanced version of the Unipush technology.









































by



New Generation Flooring www.areafloors.com.tr





Address: Ömerli Mah, Ilgaz Sk,No:7/1, Arnavutköy / Istanbul Phone: +90 (212)741 51 61 E-Mail: info@areafloors.com.tr





















New Generation Flooring www.areafloors.com.tr