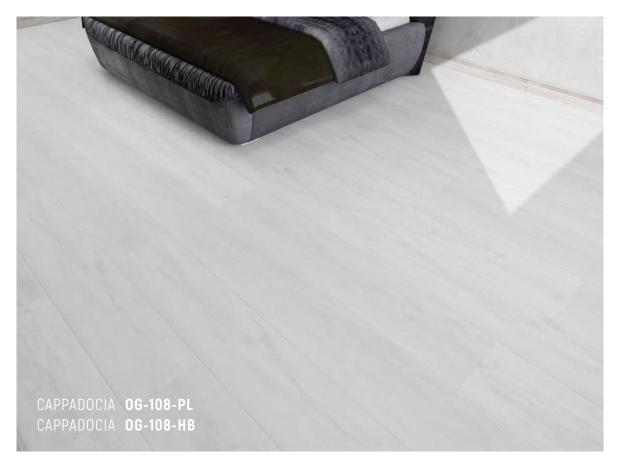

#### ORIGINALS EDGE UNICLIC -228 X 1220 MICRO BEVEL EIR Container(20') Warranty(Year) Package(m<sup>2</sup>) Palette (m<sup>2</sup>) 30 Palette 44 Package 9 Pieces PLANK 20 = $2.503 \text{ m}^2$ = 20,38 kg= $3.304,54 \text{ m}^2$ = 27.498,33 kg= 110,151 m<sup>2</sup> = 916,61 kg DECOR EIR UNIDROP 37 150 X 610 MICRO BEVEL Container(20') Warranty(Year) Package(m<sup>2</sup>) Palette (m<sup>2</sup>) 16 Pieces 72 Package 30 Palette HERRINGBONE $= 1.464 \text{ m}^2$ $= 105,408 \text{ m}^2$ $= 3.162,24 \text{ m}^2$ 20 = 877,66 kg= 11,91 kg= 26.329,92 kg