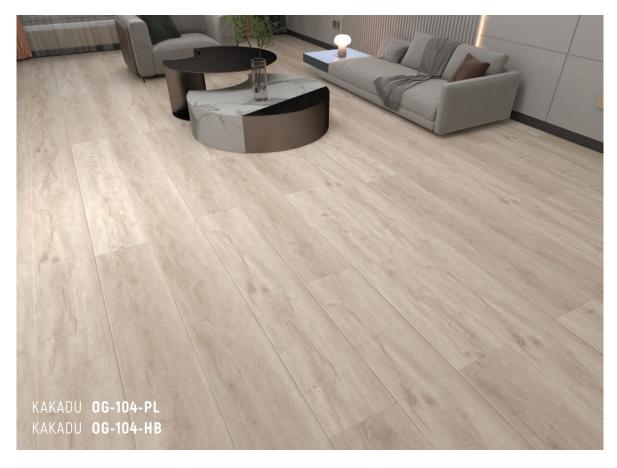

#### ORIGINALS EDGE UNICLIC -228 X 1220 MICRO BEVEL EIR Container(20') Warranty(Year) Package(m<sup>2</sup>) Palette (m<sup>2</sup>) 30 Palette 44 Package 9 Pieces PLANK 20 = $2.503 \text{ m}^2$ = 20,38 kg= $3.304,54 \text{ m}^2$ = 27.498,33 kg= 110,151 m<sup>2</sup> = 916,61 kg DECOR EIR UNIDROP 37 150 X 610 MICRO BEVEL Container(20') Warranty(Year) Package(m<sup>2</sup>) Palette (m<sup>2</sup>) 16 Pieces 72 Package 30 Palette HERRINGBONE $= 1.464 \text{ m}^2$ $= 105,408 \text{ m}^2$ $= 3.162,24 \text{ m}^2$ 20 = 877,66 kg= 11,91 kg= 26.329,92 kg