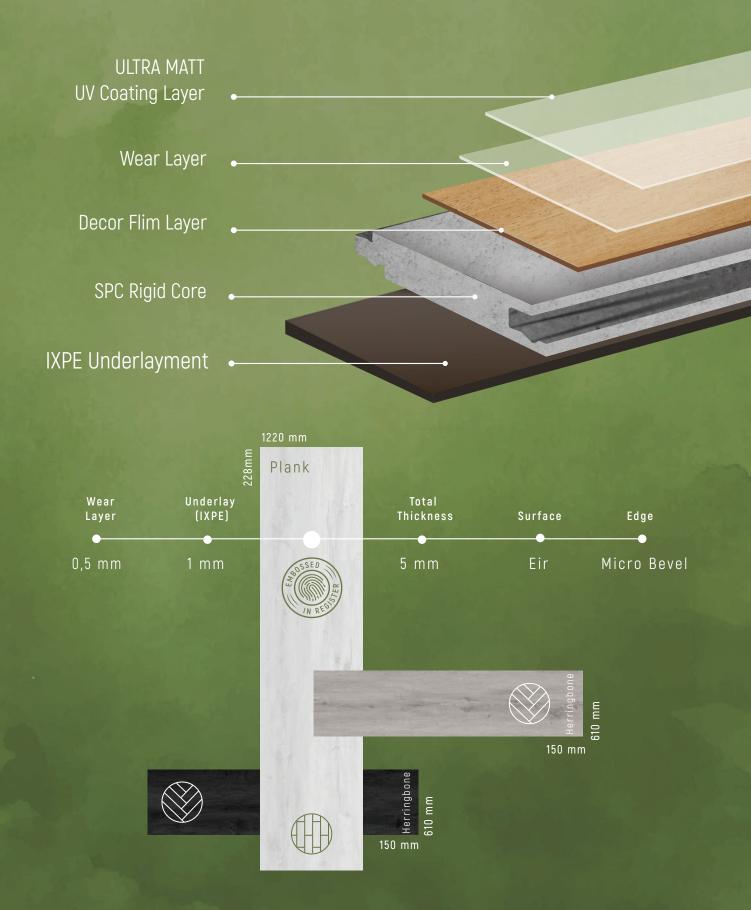

#### ORIGINALS EDGE UNICLIC -228 X 1220 MICRO BEVEL EIR Container(20') Warranty(Year) Package(m<sup>2</sup>) Palette (m<sup>2</sup>) 30 Palette 44 Package 9 Pieces PLANK 20 = $2.503 \text{ m}^2$ = 20,38 kg= $3.304,54 \text{ m}^2$ = 27.498,33 kg= 110,151 m<sup>2</sup> = 916,61 kg DECOR EIR UNIDROP 37 150 X 610 MICRO BEVEL Container(20') Warranty(Year) Package(m<sup>2</sup>) Palette (m<sup>2</sup>) 16 Pieces 72 Package 30 Palette HERRINGBONE $= 1.464 \text{ m}^2$ $= 105,408 \text{ m}^2$ $= 3.162,24 \text{ m}^2$ 20 = 877,66 kg= 11,91 kg= 26.329,92 kg