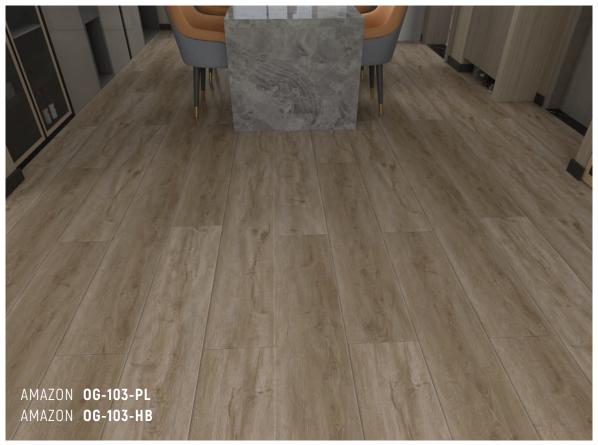

#### ORIGINALS EDGE UNICLIC -228 X 1220 MICRO BEVEL EIR Container(20') Warranty(Year) Package(m<sup>2</sup>) Palette (m<sup>2</sup>) 30 Palette 44 Package 9 Pieces PLANK 20 = $2.503 \text{ m}^2$ = 20,38 kg= $3.304,54 \text{ m}^2$ = 27.498,33 kg= 110,151 m<sup>2</sup> = 916,61 kg DECOR EIR UNIDROP 37 150 X 610 MICRO BEVEL Container(20') Warranty(Year) Package(m<sup>2</sup>) Palette (m<sup>2</sup>) 16 Pieces 72 Package 30 Palette HERRINGBONE $= 1.464 \text{ m}^2$ $= 105,408 \text{ m}^2$ $= 3.162,24 \text{ m}^2$ 20 = 877,66 kg= 11,91 kg= 26.329,92 kg